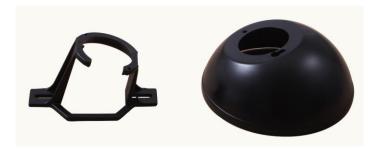

## **Specifications:**

Canopy Dimensions - 6.25" (width) x 3.00" (height) Accomodates up to 45 degree angle

## **Items Included:**

Canopy, Mounting Bracket, and Necessary Hardware