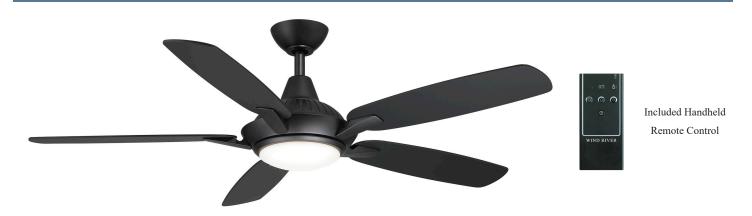

# Solero 52" Tunable White LED Ceiling Fan Model: WR1440MB

#### **SPECIFICATIONS**

Motor Type AC Motor Control Type Handheld Remote Control 188 x 15 Motor Size (mm) Reverse Type Manual Reverse Motor Finish Matte Black Mounting Type Downrod 17.80 lbs Fan Speeds 3 Weight

#### LIGHT KIT SPECIFICATIONS

Light Source Integrated LED Blade Sweep (inches) 52" Number of Blades 5 Bulb Type Tunable White LED 3000к, 4000к, 5000к Blade Material LED Temperature Plywood Lens Material Polycarbonate Blade Pitch 12° Lens Finish Frosted Opal Blade Finish Matte Black Lumens 1165