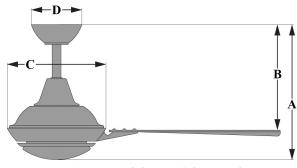

#### SHIPPING SPECIFICATIONS

Gross Weight 20.00 lbs

Box Size 21.00" x 12.88" x 10.00"

Cubic Feet 1.57 cu ft

A: 15.7" B: 13.0" C: 11.0" D: 5.9"