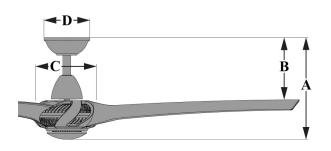

# Droid XL 62" Indoor Tunable White LED Ceiling Fan Model: WR1697NWAL

Included Handheld Remote Control

Handheld Remote Control

Manual Reverse

Downrod 17.75 lbs

## **BLADE SPECIFICATIONS**

Integrated LED Blade Sweep (inches) 62" Number of Blades 3 Tunable White LED 3000K, 4000K, 5000K Blade Material **ABS** Blade Pitch 20° Frosted Opal Blade Finish Walnut