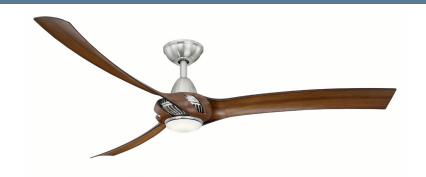

# Droid XL 62" Indoor Tunable White LED Ceiling Fan Model: WR1697NWAL

Included Handheld Remote Control

Handheld Remote Control

Manual Reverse

Downrod 17.75 lbs

## **BLADE SPECIFICATIONS**

Integrated LED Blade Sweep (inches) 62" Number of Blades 3 Tunable White LED 3000K, 4000K, 5000K Blade Material **ABS** Blade Pitch 20° Frosted Opal Blade Finish Walnut