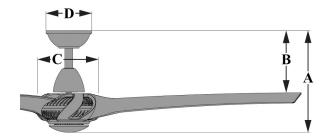

### **SPECIFICATIONS**

| Motor Type      | AC Motor | Control Type  | Handheld Remote Control |  |
|-----------------|----------|---------------|-------------------------|--|
| Motor Size (mm) | 188 x 20 | Reverse Type  | Manual Reverse          |  |
| Motor Finish    | White    | Mounting Type | Downrod                 |  |
| Fan Speeds      | 3        | Weight        | 17.75 lbs               |  |