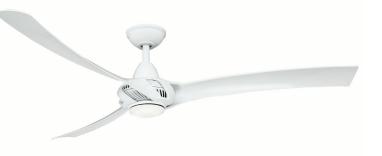

## Droid XL 62" Indoor Tunable White LED Ceiling Fan Model: WR1697W

Included Handheld Remote Control

### **SPECIFICATIONS**

| Motor Type      | AC Motor | Control Type  | Handheld Remote Control |  |
|-----------------|----------|---------------|-------------------------|--|
| Motor Size (mm) | 188 x 20 | Reverse Type  | Manual Reverse          |  |
| Motor Finish    | White    | Mounting Type | Downrod                 |  |
| Fan Speeds      | 3        | Weight        | 17.75 lbs               |  |

#### LIGHT KIT SPECIFICATIONS **BLADE SPECIFICATIONS** Light Source Integrated LED Blade Sweep (inches) 62" Number of Blades Bulb Type Tunable White LED 3 3000K, 4000K, 5000K Blade Material LED Temperature ABS Lens Material Acrylic Blade Pitch 20° Lens Finish Frosted Opal Blade Finish White 1500 Lumens