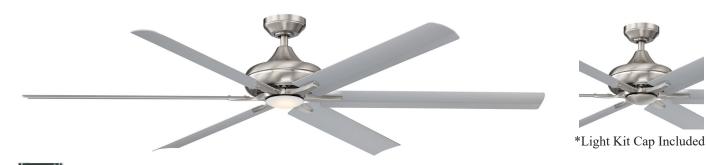

## Exo 72" Indoor LED Ceiling Fan

Model: WR1755SS

Included Handheld Remote Control

### **SPECIFICATIONS**

| Motor Type               | DC Motor        | Control Type         | Full Function Remote Control |  |  |
|--------------------------|-----------------|----------------------|------------------------------|--|--|
| Motor Size (mm)          | 172 x 25        | Reverse Type         | Remote Control               |  |  |
| Motor Finish             | Stainless Steel | Mounting Type        | Downrod                      |  |  |
| Fan Speeds               | 6               | Weight               | 22.09 lbs                    |  |  |
|                          |                 | -                    |                              |  |  |
| LIGHT KIT SPECIFICATIONS |                 | BLADE SPECIFIC       | <b>BLADE SPECIFICATIONS</b>  |  |  |
| Light Source             | Integrated LED  | Blade Sweep (inches) | 72"                          |  |  |
| Bulb Type                | Dimmable LED    | Number of Blades     | 6                            |  |  |
| LED Temperature          | 3000K           | Blade Material       | Metal                        |  |  |
| Lens Material            | Acrylic         | Blade Pitch          | 15°                          |  |  |