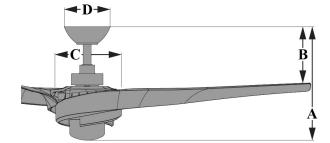

\*NOTE: These are approximate measures. They do not include amps and watage used by the lighting kit.

A: 14.6" B: 8.3" C: 9.6" D: 5.9"