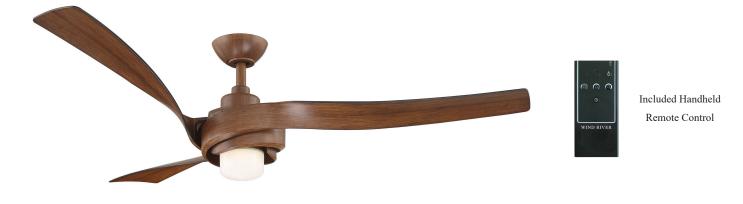

## Kurve 60" LED Smart Ceiling Fan

Model: WR1804WAL

### **SPECIFICATIONS**

| Motor Type      | AC Motor | Control Type  | Handheld Remote Control |
|-----------------|----------|---------------|-------------------------|
| Motor Size (mm) | 188 x 15 | Reverse Type  | Manual Reverse          |
| Motor Finish    | Walnut   | Mounting Type | Downrod                 |
| Fan Speeds      | 3        | Weight        | 17.05 lbs               |