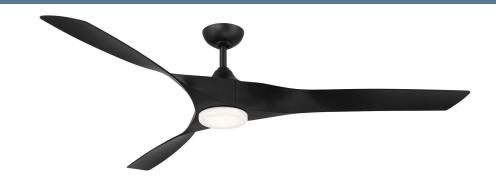

# Willow XL 70" Indoor/Outdoor LED Smart Ceiling Fan Model: WR2121MB

Included Handheld Remote Control

### **BLADE SPECIFICATIONS**

Blade Sweep (inches) 70"

Number of Blades 3

Blade Material ABS

Blade Pitch 12°

Blade Finish Matte Black