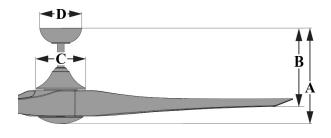

#### **SPECIFICATIONS**

Motor TypeDC MotorMotor Size (mm)172 x 25Motor FinishMatte Black

Fan Speeds 6

Control Type Full Function Remote Control

Reverse Type Remote Reverse

Mounting Type Downrod
Weight 18.70 lbs

### **BLADE SPECIFICATIONS**

Blade Sweep (inches) 70"

Number of Blades 3

Blade Material ABS

Blade Pitch 12°

Blade Finish Matte Black