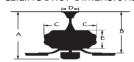

# Dalton 52" Ceiling Fan

Model: WR1422 Finish: WHITE

### **Specifications:**

Motor Size: 153\*12 Blade Sweep: 52" Number of Blades: 5 Blade Finish: WHITE

Control: 3 speed pull chain control.

Blade Pitch: 12 degree

Down Rod: 3/4" threaded, 1 x 4.5" extension rod included.

### **Light Kit Specifications:**

Light Source: Light kit, 9W E27 LED Bulb x3.

Glass Color: White

#### **Electrical and Performance Data:**

Electrical rating: 120V, 60Hz

# CEILING DROP DIMENSIONS



A:17.8" B:10.4" C:11.1" D:5.1" E:3.5"

## **Airflow and Energy Consumption Data:**

| Fan Speed | Max RPM | CFM  | CFM / Watts | Amps | Watts |
|-----------|---------|------|-------------|------|-------|
| Low       | 78      | 1993 | 155         | 0.26 | 12.9  |
| Medium    | 120     | 3301 | 105         | 0.41 | 31.4  |
| High      | 181     | 5206 | 79          | 0.53 | 66.2  |

# **Warranty and Safety Certifications:**

Limited Lifetime Warranty ETL certified-Dry location only