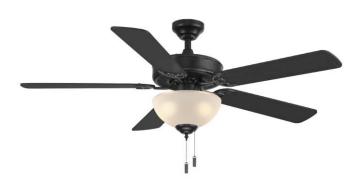

# Dalton 52" Ceiling Fan

Model: WR1423MB Finish: Matte Black

### **Specifications:**

Motor Size: 153\*12 Blade Sweep: 52" Number of Blades: 5 Blade Finish: Matte Black

Control: 3 speed pull chain control.

Blade Pitch: 12 degree

Down Rod: 3/4" threaded, 1 x 4.5" extension rod included.

### **Light Kit Specifications:**

Light Source: Integrated light kit, 9W E27 LED Bulb x2.

Glass Color: Frosted White