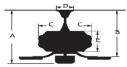

# Dalton 52" Ceiling Fan

Model: WR1423MB Finish: Matte Black

### **Specifications:**

Motor Size: 153\*12 Blade Sweep: 52" Number of Blades: 5 Blade Finish: Matte Black

Control: 3 speed pull chain control.

Blade Pitch: 12 degree

Down Rod: 3/4" threaded, 1 x 4.5" extension rod included.

### **Light Kit Specifications:**

Light Source: Integrated light kit, 9W E27 LED Bulb x2.

Glass Color: Frosted White

### **Electrical and Performance Data:**

Electrical rating: 120V, 60Hz

### **Airflow and Energy Consumption Data:** Fan Speed Max RPM CFM / Watts CFM Amps Watts 78 1993 155 12.9 Low 0.26 Medium 120 3301 105 0.41 31.4 High 181 5206 79 0.53 66.2

## **Warranty and Safety Certifications:**

Limited Lifetime Warranty ETL certified-Dry location only



### **CEILING DROP DIMENSIONS**



A:19.4" B:10.4" C:11.1" D:5.1" E:3.5"