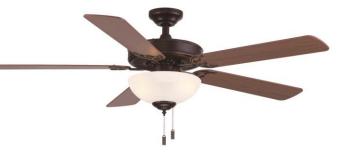

# Dalton 52" Ceiling Fan

Model: WR1423 Finish: OILED BRONZE

# **Specifications:**

Motor Size : 153\*12 Blade Sweep: 52" Number of Blades: 5 Blade Finish: Reversible Maple/Walnut Control: 3 speed pull chain control. Blade Pitch: 12 degree Down Rod: 3/4" threaded, 1 x 4.5" extension rod included.

## Light Kit Specifications:

Light Source: Integrated light kit, 9W E27 LED Bulb x2. Glass Color: Frosted White