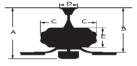

## Airflow and Energy Consumption Data:

CEILING DROP DIMENSIONS

A:19.4" B:10.4" C:11.1" D:5.1" E:3.5"

| Fan Speed | Max RPM | CFM  | CFM / Watts | Amps | Watts |
|-----------|---------|------|-------------|------|-------|
| Low       | 78      | 1993 | 155         | 0.26 | 12.9  |
| Medium    | 120     | 3301 | 105         | 0.41 | 31.4  |
| High      | 181     | 5206 | 79          | 0.53 | 66.2  |