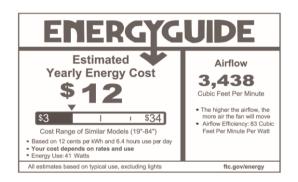

## Airflow and Energy Consumption Data:

A:19.4" B:10.4" C:11.1" D:5.1" E:3.5"

| Fan Speed | Max RPM | CFM  | CFM / Watts | Amps | Watts |
|-----------|---------|------|-------------|------|-------|
| Low       | 78      | 1993 | 155         | 0.26 | 12.9  |
| Medium    | 120     | 3301 | 105         | 0.41 | 31.4  |
| High      | 181     | 5206 | 79          | 0.53 | 66.2  |