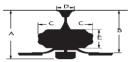

## Airflow and Energy Consumption Data:

A:19.4" B:10.4" C:11.1" D:5.1" E:3.5"

| Fan Speed | Max RPM | CFM  | CFM / Watts | Amps | Watts |
|-----------|---------|------|-------------|------|-------|
| Low       | 78      | 1993 | 155         | 0.26 | 12.9  |
| Medium    | 120     | 3301 | 105         | 0.41 | 31.4  |
| High      | 181     | 5206 | 79          | 0.53 | 66.2  |