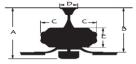

# Airflow and Energy Consumption Data:

CEILING DROP DIMENSIONS

A:19.4" B:10.4" C:11.1" D:5.1" E:3.5"

| Fan Speed | Max RPM | CFM  | CFM / Watts | Amps | Watts |
|-----------|---------|------|-------------|------|-------|
| Low       | 78      | 1993 | 155         | 0.26 | 12.9  |
| Medium    | 120     | 3301 | 105         | 0.41 | 31.4  |
| High      | 181     | 5206 | 79          | 0.53 | 66.2  |