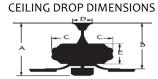

#### **Electrical and Performance Data:**

Electrical rating: 120V, 60Hz

A:16.7" B:10.4" C:11.8" D:5.9" E:4.7"