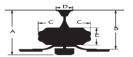

#### CEILING DROP DIMENSIONS

A:16.7" B:10.4" C:11.8" D:5.9" E:4.7"

Watts

15.5

35.5

67.5

Amps

0.34