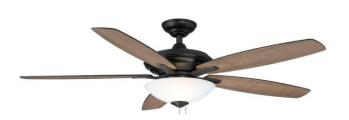

# Modelo 52" Ceiling Fan

Model: WR1426 Finish: Matte Black

### **Specifications:**

Motor Size: 153\*15 Blade Sweep: 52" Number of Blades: 5

Blade Finish: Black/Espresso Control: 3 speed pull chain control.

Blade Pitch: 12 degree

Down Rod: 3/4" threaded, 1 x 4.5" extension rod included.

#### **Light Kit Specifications:**

Light Source: Integrated light kit, 9W E27 LED Bulb x2.

Glass Color: Frosted White