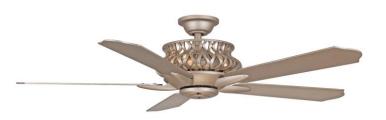

## Estela 52" Ceiling Fan

Model: WR1431 Finish: Iced Gold

Motor Size: 153\*17 Blade Sweep: 52" Number of Blades: 5

Blade Finish: Reversible Iced Gold/Dark walnut

Control: Remote control included.

Blade Pitch: 12 degree

Down Rod: 3/4" threaded, 1 x 4.5" extension rod included.

Integrated up light: 4 x 15W, G7 bulb
Optional light kit KG350: 4 X 9W E27 LED Bulbs Included
Iced Gold w/ Frosted White Glass

#### **Electrical and Performance Data:**

Electrical rating: 120V, 60Hz

### **Airflow and Energy Consumption Data:**

Max RPM Fan Speed CFM CFM / Watts Watts Amps 0.25 Low 70 1998 144 13.9 Medium 116 2977 99 0.37 30.1 High 171 5054 82 0.52 61.7