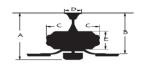

## Estela 52" Ceiling Fan

Model: WR1431 Finish: Iced Gold



Motor Size: 153\*17 Blade Sweep: 52" Number of Blades: 5

Blade Finish: Reversible Iced Gold/Dark walnut

Control: Remote control included.

Blade Pitch: 12 degree

Down Rod: 3/4" threaded, 1 x 4.5" extension rod included.



Integrated up light: 4 x 15W, G7 bulb
Optional light kit KG350: 4 X 9W E27 LED Bulbs Included
Iced Gold w/ Frosted White Glass

#### **Electrical and Performance Data:**

Electrical rating: 120V, 60Hz

### **Airflow and Energy Consumption Data:**

Max RPM Fan Speed CFM CFM / Watts Watts Amps 0.25 Low 70 1998 144 13.9 Medium 116 2977 99 0.37 30.1 High 171 5054 82 0.52 61.7

### Warranty and Safety Certifications:

Limited Lifetime

ETL certified-Dry location only





# CEILING DROP DIMENSIONS



A:16.5" B:10.8" C:12.1" D:5.9" E:7"