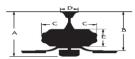

# **Droid 52" Ceiling Fan**

Model: WR1461 Finish: Matte Black

# **Specifications:**

Motor Size: 172\*14 Blade Sweep: 52" Number of Blades: 3 Fan Finish: Matte Black ABS Blade Finish: Matte Black

Control: 4 Speed Hardwired Wall control included.

Blade Pitch: 48 degree

Down Rod: 3/4" threaded, 1 x 4.5" extension rod included.

### **Light Kit Specifications:**

Not available

#### **Electrical and Performance Data:**

Electrical rating: 120V, 60Hz





#### **CEILING DROP DIMENSIONS**



A:12.6" B:11.0" C:8.0" D:5.9" E:2.9"

## **Airflow and Energy Consumption Data:**

| Fan Speed  | Max RPM | CFM  | CFM / Watts | Amps | Watts |
|------------|---------|------|-------------|------|-------|
| Low        | 43      | 1690 | 291         | 0.18 | 5.8   |
| Medium Low | 76      | 2987 | 184         | 0.3  | 16.2  |
| Medium     | 108     | 4337 | 138         | 0.41 | 31.4  |
| High       | 170     | 6682 | 92          | 0.61 | 72.5  |

### **Warranty and Safety Certifications:**

Limited Lifetime

ETL certified-Dry location only