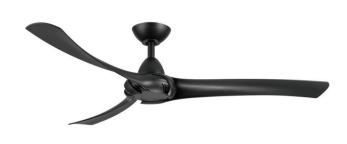

# **Droid 52" Ceiling Fan**

Model: WR1461 Finish: Matte Black

# **Specifications:**

Motor Size: 172\*14 Blade Sweep: 52" Number of Blades: 3 Fan Finish: Matte Black ABS Blade Finish: Matte Black

Control: 4 Speed Hardwired Wall control included.

Blade Pitch: 48 degree