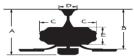

# **Droid 52" Ceiling Fan**

Model: WR1461 Finish: Nickel

### **Specifications:**

Motor Size: 172\*14 Blade Sweep: 52" Number of Blades: 3 Fan Finish: Nickel ABS Blade Finish: Silver

Control: 4 Speed Hardwired Wall control included.

Blade Pitch: 48 degree

Down Rod: 3/4" threaded, 1 x 4.5" extension rod included.



Not available

# CEILING DROP DIMENSIONS



A:12.6" B:11.0" C:8.0" D:5.9" E:2.8"

#### **Electrical and Performance Data:**

Electrical rating: 120V, 60Hz

# **Airflow and Energy Consumption Data:**

| Fan Speed  | Max RPM | CFM  | CFM / Watts | Amps | Watts |
|------------|---------|------|-------------|------|-------|
| Low        | 43      | 1690 | 291         | 0.18 | 5.8   |
| Medium Low | 76      | 2987 | 184         | 0.3  | 16.2  |
| Medium     | 108     | 4337 | 138         | 0.41 | 31.4  |
| High       | 170     | 6682 | 92          | 0.61 | 72.5  |

# **Warranty and Safety Certifications:**

Limited Lifetime

ETL certified-Dry location only