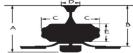

# **Droid 52" Ceiling Fan**

Model: WR1461 Finish: White

#### **Specifications:**

Motor Size: 172\*14 Blade Sweep: 52" Number of Blades: 3 Fan Finish: White ABS Blade Finish: White

Control: 4 Speed Hardwired Wall control included.

Blade Pitch: 48 degree

Down Rod: 3/4" threaded, 1 x 4.5" extension rod included.



Not available

#### **Electrical and Performance Data:**

Electrical rating: 120V, 60Hz

# CEILING DROP DIMENSIONS



A:12.6" B:11.0" C:8.0" D:5.9" E:2.8"

### **Airflow and Energy Consumption Data:**

| Fan Speed  | Max RPM | CFM  | CFM / Watts | Amps | Watts |
|------------|---------|------|-------------|------|-------|
| Low        | 43      | 1690 | 291         | 0.18 | 5.8   |
| Medium Low | 76      | 2987 | 184         | 0.3  | 16.2  |
| Medium     | 108     | 4337 | 138         | 0.41 | 31.4  |
| High       | 170     | 6682 | 92          | 0.61 | 72.5  |

## **Warranty and Safety Certifications:**

Limited Lifetime

ETL certified-Dry location only