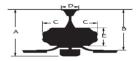

# **Droid LED 52" Ceiling Fan**

Model: WR1462 Finish: Brushed Brass

# **Specifications:**

Motor Size: 172\*14 Blade Sweep: 52" Number of Blades: 3 Fan Finish: Brushed Brass ABS Blade Finish: Matte Black Control: Remote Control Included

Blade Pitch: 48 degree

Down Rod: 3/4" threaded, 1 x 4.5" extension rod included.

# **Light Kit Specifications:**

LIGHT SOURCE: 3000k,4000k,5000k CCT LED

FROSTED OPAL LENS

#### **Electrical and Performance Data:**

Electrical rating: 120V, 60Hz

# CEILING DROP DIMENSIONS



A:12.8" B:11.0" C:8.0" D:5.9" E:3.7"

## **Airflow and Energy Consumption Data:**

| Fan Speed | Max RPM | CFM  | CFM / Watts | Amps | Watts |
|-----------|---------|------|-------------|------|-------|
| Low       | 43      | 1690 | 291         | 0.18 | 5.8   |
| Medium    | 108     | 4337 | 138         | 0.41 | 31.4  |
| High      | 170     | 6682 | 92          | 0.61 | 72.5  |

### **Warranty and Safety Certifications:**

Limited Lifetime

ETL certified-Dry location only