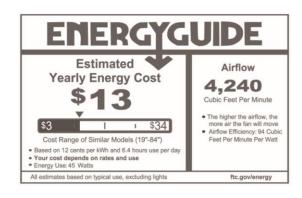

## **Airflow and Energy Consumption Data:**

| Fan Speed | Max RPM | CFM  | CFM / Watts | Amps | Watts |
|-----------|---------|------|-------------|------|-------|
| Low       | 43      | 1690 | 291         | 0.18 | 5.8   |
| Medium    | 108     | 4337 | 138         | 0.41 | 31.4  |
| High      | 170     | 6682 | 92          | 0.61 | 72.5  |