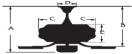

## **Droid LED 52" Ceiling Fan**

Model: WR1462 Finish: Nickel

## **Specifications:**

Motor Size: 172\*14 Blade Sweep: 52" Number of Blades: 3 Fan Finish: Nickel ABS Blade Finish: silver

Control: Remote Control Included

Blade Pitch: 48 degree

Down Rod: 3/4" threaded, 1 x 4.5" extension rod included.

### **Light Kit Specifications:**

LIGHT SOURCE: 17 WATT LED 3000K INTEGRATED ARRAY

FROSTED OPAL LENS

#### **Electrical and Performance Data:**

Electrical rating: 120V, 60Hz

# CEILING DROP DIMENSIONS



A:12.8" B:11.0" C:8.0" D:5.9" E:3.7"

## **Airflow and Energy Consumption Data:**

| Fan Speed | Max RPM | CFM  | CFM / Watts | Amps | Watts |
|-----------|---------|------|-------------|------|-------|
| Low       | 43      | 1690 | 291         | 0.18 | 5.8   |
| Medium    | 108     | 4337 | 138         | 0.41 | 31.4  |
| High      | 170     | 6682 | 92          | 0.61 | 72.5  |

## **Warranty and Safety Certifications:**

Limited Lifetime

ETL certified-Dry location only