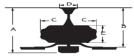

# **Droid LED 52" Ceiling Fan**

Model: WR1462 Finish: White

### **Specifications:**

Motor Size: 172\*14 Blade Sweep: 52" Number of Blades: 3 Fan Finish: White ABS Blade Finish: White

Control: Remote Control Included

Blade Pitch: 48 degree

Down Rod: 3/4" threaded, 1 x 4.5" extension rod included.

# **Light Kit Specifications:**

LIGHT SOURCE: 17 WATT LED 3000K INTEGRATED ARRAY

FROSTED OPAL LENS

## **Electrical and Performance Data:**

Electrical rating: 120V, 60Hz

#### **CEILING DROP DIMENSIONS**



A:12.8" B:11.0" C:8.0" D:5.9" E:37"

#### **Airflow and Energy Consumption Data:**

| Fan Speed | Max RPM | CFM  | CFM / Watts | Amps | Watts |
|-----------|---------|------|-------------|------|-------|
| Low       | 43      | 1690 | 291         | 0.18 | 5.8   |
| Medium    | 108     | 4337 | 138         | 0.41 | 31.4  |
| High      | 170     | 6682 | 92          | 0.61 | 72.5  |

#### **Warranty and Safety Certifications:**

Limited Lifetime ETL certified-Dry location only