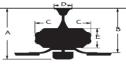

#### Airflow and Energy Consumption Data:

CEILING DROP DIMENSIONS

A:13.6" B:10.9" C:11.2" D:5.1" E:4.2"

| Fan Speed | Max RPM | CFM  | CFM / Watts | Amps | Watts |
|-----------|---------|------|-------------|------|-------|
| Low       | 79      | 2460 | 192         | 0.26 | 12.8  |
| Medium    | 130     | 4044 | 131         | 0.4  | 30.9  |
| High      | 203     | 6706 | 92          | 0.61 | 72.5  |