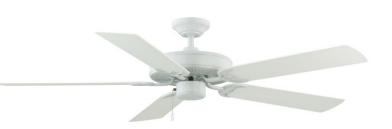

# **Dalton 52" Ceiling Fan**

Model: WR1472 Finish: White

### **Specifications:**

Motor Size: 153\*12 Blade Sweep: 52" Number of Blades: 5 Fan Finish: Nickel Blade Finish: White

Control: 3 speed pull chain control.

Blade Pitch: 12 degree

Down Rod: 3/4" threaded, 1 x 4.5" extension rod included.