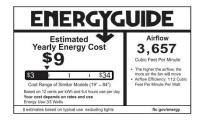

## **Airflow and Energy Consumption Data:**

| Fan Speed | CFM  |
|-----------|------|
| High      | 4350 |