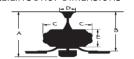

## 52" Ceiling Fan

Model: WR1520N Finish: NICKEL

# **Specifications:** Motor Size: 153\*15 Blade Sweep: 52"

Number of Blades: 3 Blade Finish: Silver

Control: Hardwired wall control/Manual reverse

Blade Pitch: 12 degree

Down Rod: 3/4" threaded, 1 x 4.5" extension rod included.

# **Light Kit Specifications:** Light Source: 17w 3000K LED

Glass Color: White

#### **Electrical and Performance Data:**

Electrical rating: 120V, 60Hz

### **Airflow and Energy Consumption Data:**

| Fan Speed | CFM  |
|-----------|------|
| High      | 4350 |

#### **Warranty and Safety Certifications:**

Limited Lifetime Warranty ETL certified-Dry location only





#### CEILING DROP DIMENSIONS



A:15.2" B:11.3" C:7.7" D:5.9" E:3.9"