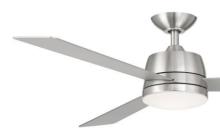

## 52" Ceiling Fan

Model: WR1520N Finish: NICKEL

# **Specifications:** Motor Size: 153\*15 Blade Sweep: 52"

Number of Blades: 3 Blade Finish: Silver

Control: Hardwired wall control/Manual reverse

Blade Pitch: 12 degree

Down Rod: 3/4" threaded, 1 x 4.5" extension rod included.

# **Light Kit Specifications:** Light Source: 17w 3000K LED

Glass Color: White