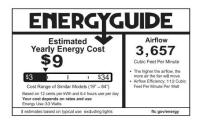

### **Airflow and Energy Consumption Data:**

| Fan Speed | CFM  |
|-----------|------|
| High      | 4350 |