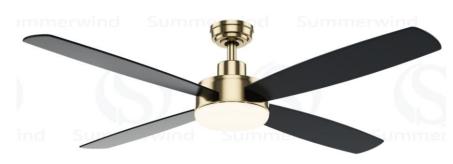

# **AERIS 52" Ceiling Fan**

Model: WR1602MB Finish: Brushed Brass

#### **Specifications:**

Motor Size: 153\*15 Blade Sweep: 52" Number of Blades: 4 Blade Finish: Matte Black

Control: Hand Held Remote (Manual Reverse)

Blade Pitch: 12 degree

Down Rod: 3/4" threaded, 1 x 4.5" extension rod included.