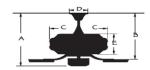

de Finish: Matte Black

Control: Hand Held Remote (Manual Reverse)

Blade Pitch: 12 degree

Down Rod: 3/4" threaded, 1 x 4.5" extension rod included.

## **Light Kit Specifications:**

Light Source: 17 WATT LED ARRAY

Glass Color: WHITE POLYCARBONATE LENS

Light Kit Cap Included

### **Electrical and Performance Data:**

Electrical rating: 120V, 60Hz

# **Airflow and Energy Consumption Data:**

| Fan Speed | CFM  | CFM / Watts | Watts |
|-----------|------|-------------|-------|
| Low       | 2030 | 132         | 15.34 |
| Medium    | 3251 | 97          | 33.4  |
| High      | 4625 | 74          | 62.75 |
| 18        | .020 | , ,         | 02.75 |

#### **Warranty and Safety Certifications:**

Limited Lifetime Warranty ETL certified-Dry location only





#### **CEILING DROP DIMENSIONS**



A:13.4" B:10.3" C:8.2" D:5.2" E:3.1"