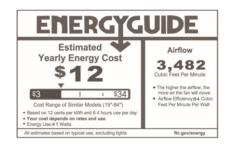

# **Airflow and Energy Consumption Data:**

| Fan Speed | CFM  | CFM / Watts | Watts |
|-----------|------|-------------|-------|
| Low       | 2030 | 132         | 15.34 |
| Medium    | 3251 | 97          | 33.4  |
| High      | 4625 | 74          | 62.75 |
| 18        | .020 | , ,         | 02.75 |