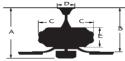

## **Light Kit Specifications:**

Light Source: 17 WATT LED ARRAY Glass Color: WHITE POLYCARBONATE LENS

**Electrical and Performance Data:** 

Electrical rating: 120V, 60Hz

CEILING DROP DIMENSIONS

A:13.4" B:10.3" C:8.2" D:5.2" E:3.1"