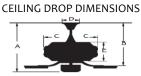

#### **Electrical and Performance Data:**

Electrical rating: 120V, 60Hz

A:13.4" B:10.3" C:8.2" D:5.2" E:3.1"