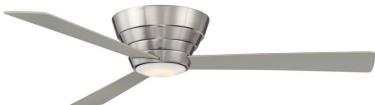

NIVA 54" Ceiling Fan Model: WR1746SS Finish: STAINLESS STEEL

# **Specifications:**

Motor Size : 153\*17 Blade Sweep: 54" Number of Blades: 3 Blade Finish: PAINTED SILVER Control: FULL FUNCTION REMOTE CONTROL Blade Pitch: 12 degree Down Rod: 3/4" threaded, 1 x 4.5" extension rod included.

### Light Kit Specifications:

Light Source: 17 WATT LED ARRAY Glass Color: WHITE POLYCARBONATE LENS