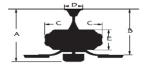

# Warranty and Safety Certifications:

Limited Lifetime Warranty ETL certified-Dry location only

CEILING DROP DIMENSIONS

A:9.7" B:7.6" C:12.7" D:6.5"