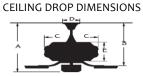

#### **Electrical and Performance Data:**

Electrical rating: 120V, 60Hz

A:12.7" B:10.6" C:11.7" D:5.9" E:4.2"