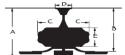

# Elan 60" Ceiling Fan

Model: WR1760 Finish: Walnut (WAL)

## **Specifications:**

Motor Size: DC 172\*12 Blade Sweep: 60" Number of Blades: 3 Blade Finish: Walnut

Control: Remote Control Included Blade Pitch: 15-35 Degrees

Down Rod: 3/4" threaded, 1 x 4.5" extension rod included.

# **Light Kit Specifications:**

Light Source: 17 Watt 3000K Integrated LED Array

White Polycarbonate Lens





#### **Electrical and Performance Data:**

Electrical rating: 120V, 60Hz

#### A:11.2" B:7.7" C:8.4" D:6.3" E:2.2"

# **Airflow and Energy Consumption Data:**

| Fan Speed | CFM  | CFM / Watts | Watts |
|-----------|------|-------------|-------|
| Low       | 1541 | 119         | 12.99 |
| Medium    | 3550 | 109         | 32.45 |
| High      | 6480 | 63          | 63    |

## **Warranty and Safety Certifications:**

Limited Lifetime Warranty ETL certified-Dry location only