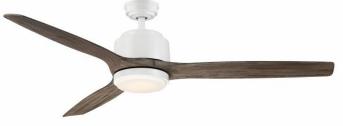

Wind River®

**Reya 56" Ceiling Fan** Model: WR1765 Finish: White

# Specifications:

Motor Size : 188\*15 Blade Sweep: 56" Number of Blades: 3 Blade Finish: Vintage Oak Control: Remote Control Included Blade Pitch: 12-20 Degrees Down Rod: 3/4" threaded, 1 x 4.5" extension rod included.

### Light Kit Specifications:

Light Source: 17 Watt 3000K Integrated LED Frosted White Glass