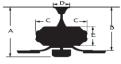

## **Electrical and Performance Data:**

Electrical rating: 120V, 60Hz

CEILING DROP DIMENSIONS

A:14.4" B:11" C:8.4" D:6.1" E:4.8"