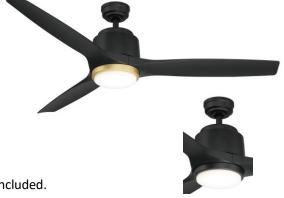

# Sora 56" Outdoor Ceiling Fan

Model: WR1766MB Finish: Matte Black

## **Specifications:**

Motor Size: 188\*15 Blade Sweep: 56" Number of Blades: 3 Blade Finish: Matte Black

Control: Remote Control Included Blade Pitch: 12-20 Degrees

Down Rod: 3/4" threaded, 1 x 4.5" extension rod included.

# **Light Kit Specifications:**

Light Source: CCT LED 3000K,4000K,5000K

Frosted White Glass Lumens 1055