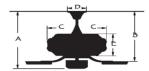

# Sora 56" Outdoor Ceiling Fan

Model: WR1766MB Finish: Matte Black

## **Specifications:**

Motor Size: 188\*15 Blade Sweep: 56" Number of Blades: 3 Blade Finish: Matte Black

Control: Remote Control Included Blade Pitch: 12-20 Degrees

Down Rod: 3/4" threaded, 1 x 4.5" extension rod included.



# **Light Kit Specifications:**

Light Source: CCT LED 3000K,4000K,5000K

Frosted White Glass Lumens 1055

#### **Electrical and Performance Data:**

Electrical rating: 120V, 60Hz

#### **CEILING DROP DIMENSIONS**



A:14.4" B:11" C:8.4" D:5.1" E:4.8"

## **Airflow and Energy Consumption Data:**

| Fan Speed | CFM  | CFM / Watts | Watts |
|-----------|------|-------------|-------|
| Low       | 2569 | 137         | 16.56 |
| Medium    | 3670 | 134         | 27.33 |
| High      | 5655 | 98          | 57.98 |

### **Warranty and Safety Certifications:**

Limited Lifetime Warranty ETL certified-Wet Rated