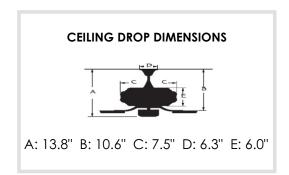

Blade Pitch: Variable Pitch

Downrod: 3/4" diameter threaded 1 x 4.5" extension rod included