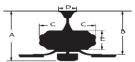

# Willow 60" Wi-Fi smart Ceiling Fan

Model: WR1801WAL

Finish:Nickel

## **Specifications:**

Motor Size: DC 172\*12 Blade Sweep: 60" Number of Blades: 3 Fan Finish: Nickel

ABS Blade Finish: Walnut

Control: 3 speed Full function remote,

Wi-Fi smart fan control through downloadable App

Blade Pitch: Variable pitch

Down Rod: 3/4" threaded, 1 x 4.5" extension rod included.

## **Light Kit Specifications:**

18W 3000K Dimmable LED

Lumens 1351

#### **Electrical and Performance Data:**

Electrical rating: 120V, 60Hz

### CEILING DROP DIMENSIONS



A:13.8" B:10.6" C:7.5" D:6.3" E:6"

## Airflow and Energy Consumption Data:

| Fan Speed | CFM  | CFM / Watts | Watts |
|-----------|------|-------------|-------|
| Low       |      |             |       |
| Medium    |      |             |       |
| High      | 6131 |             |       |

## **Warranty and Safety Certifications:**

Limited Lifetime

ETL certified-Damp Location