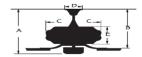

# Sirius 52" Wi-Fi smart Ceiling Fan

Model: WR2010Nwal Finish: Nickel Walnut



#### **Specifications:**

Motor Size: AC 188\*15 Blade Sweep: 52" Number of Blades: 2 Fan Finish: Nickel ABS Blade Finish: Walnut

Control: 3 speed Full function remote,

Wi-Fi smart fan control through downloadable App

Blade Pitch: Variable pitch

Down Rod: 3/4" threaded, 1 x 4.5" extension rod included.

### **Light Kit Specifications:**

17W 3000K Dimmable LED Lumens 1393

### **Electrical and Performance Data:**

Electrical rating: 120V, 60Hz

#### **CEILING DROP DIMENSIONS**



A:12.3" B:9.8" C:10" D:6" E:3.2"

## **Airflow and Energy Consumption Data:**

| Fan Speed | CFM  |
|-----------|------|
| High      | 5577 |

#### **Warranty and Safety Certifications:**

Limited Lifetime ETL certified-Dry Location