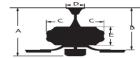

# Nolan 52" Ceiling Fan

Model: WR2014MW Finish: Matte White

# **Specifications:**

Motor Size : 153\*15 Blade Sweep: 52" Number of Blades: 3 Blade Finish: White Control: 3 speed pull chain control. Blade Pitch: 12 degree Down Rod: 3/4" threaded, 1 x 4.5" extension rod included.

### Light Kit Specifications:

Light Source: 17w 3000K LED Glass Color: White

## **Electrical and Performance Data:**

Electrical rating: 120V, 60Hz

# Airflow and Energy Consumption Data:

| Fan Speed | CFM  |
|-----------|------|
| High      | 3398 |

## Warranty and Safety Certifications:

Limited Lifetime Warranty ETL certified-Dry location only

# CEILING DROP DIMENSIONS



A:14.6" B:10.4" C:8" D:5.9" E:4.3"