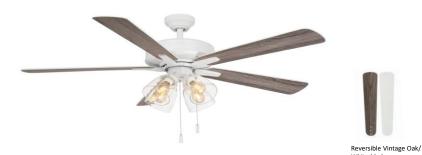

# Pecos 52" Ceiling Fan

Model: WR2024W Finish: White

### **Specifications:**

Motor Size: 153\*12 Blade Sweep: 52" Number of Blades: 5

Blade Finish: Reversible Vintage Oak/White

Control: 3 speed pull chain control.

Blade Pitch: 12 degree

Down Rod: 3/4" threaded, 1 x 4.5" extension rod included.

## **Light Kit Specifications:**

Light Source: Light kit, 4\*6W Edison LED Bulbs

Glass Color: Clear Lumens: 2080