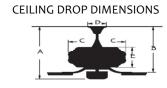

#### **Electrical and Performance Data:**

Electrical rating: 120V, 60Hz

A:14.8" B:10.4" C:8" D:5.9" E:4.3"

| Airflow and Energy Consumption Data: | CFM  |
|--------------------------------------|------|
| Fan Speed                            | 4680 |
| High                                 |      |