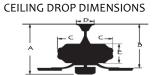

### **Electrical and Performance Data:**

Electrical rating: 120V, 60Hz

A:14" B:11" C:7.7" D:5.1" E:3.9"