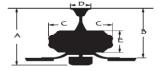

### Warranty and Safety Certifications:

Energy Star Rated Limited Lifetime Warranty ETL certified-Dry location only

CEILING DROP DIMENSIONS

A:15.6" B:11.5" C:8" D:5.9" E:3"