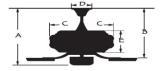

## Warranty and Safety Certifications:

Energy Star Rated Limited Lifetime Warranty ETL certified-Dry location only

CEILING DROP DIMENSIONS

A:15.6" B:11.5" C:8" D:5.9" E:3"