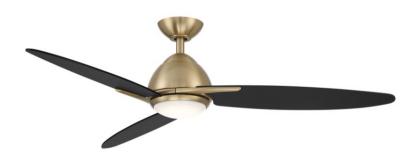

# ATLAS 52" Ceiling Fan Model: WR2119BB

Finish: BRUSHED BRASS

### **Specifications:**

Motor Size: 153\*17 Blade Sweep: 52" Number of Blades: 3

Blade Finish: Matte Black Control: Handheld remote (Manual reverse)

Blade Pitch: 13.5 degree

Down Rod: 3/4" threaded, 1 x 4.5" extension rod included.

#### **Light Kit Specifications:**

Light Source: 14w Integrated CCT LED light kit Light Color: 3000K,4000K, and 5000K selectable Glass Color: Frosted White

Lumens: 1355