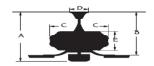

# ATLAS 52" Ceiling Fan Model: WR2119BB

Finish: BRUSHED BRASS

### **Specifications:**

Motor Size: 153\*17 Blade Sweep: 52" Number of Blades: 3

Blade Finish: Matte Black Control: Handheld remote (Manual reverse)

Blade Pitch: 13.5 degree

Down Rod: 3/4" threaded, 1 x 4.5" extension rod included.

#### **Light Kit Specifications:**

Light Source: 14w Integrated CCT LED light kit Light Color: 3000K,4000K, and 5000K selectable Glass Color: Frosted White

Lumens: 1355

# **Electrical and Performance Data:**

Electrical rating: 120V, 60Hz



### CEILING DROP DIMENSIONS



A:14.1" B:12.3" C:8.2" D:5.9" E:4.6"

# **Airflow and Energy Consumption Data:**

| Fan Speed | Max RPM | CFM  | CFM / Watts | Watts |
|-----------|---------|------|-------------|-------|
| Low       | 84      | 1992 | /           | /     |
| Medium    | 133     | 3094 | /           | /     |
| High      | 186     | 4402 | 74          | 59    |

## **Warranty and Safety Certifications:**

Limited Lifetime Warranty ETL certified-Dry location only