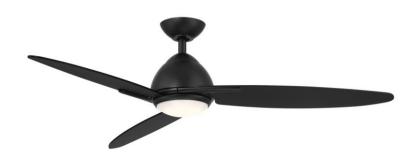

# ATLAS 52" Ceiling Fan Model: WR2119MB

Finish: Matte Black

### **Specifications:**

Motor Size: 153\*17 Blade Sweep: 52" Number of Blades: 3

Blade Finish: Matte Black Control: Handheld remote (Manual reverse)

Blade Pitch: 13.5 degree

Down Rod: 3/4" threaded, 1 x 4.5" extension rod included.

#### **Light Kit Specifications:**

Light Source: 14w Integrated CCT LED light kit Light Color: 3000K,4000K, and 5000K selectable Glass Color: Frosted White

Lumens: 1355