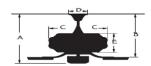

# ATLAS 52" Ceiling Fan Model: WR2119MB

Finish: Matte Black

### **Specifications:**

Motor Size: 153\*17 Blade Sweep: 52" Number of Blades: 3

Blade Finish: Matte Black Control: Handheld remote (Manual reverse)

Blade Pitch: 13.5 degree

Down Rod: 3/4" threaded, 1 x 4.5" extension rod included.

#### **Light Kit Specifications:**

Light Source: 14w Integrated CCT LED light kit Light Color: 3000K,4000K, and 5000K selectable Glass Color: Frosted White

Lumens: 1355

# **Electrical and Performance Data:**

Electrical rating: 120V, 60Hz



### CEILING DROP DIMENSIONS



A:14.1" B:12.3" C:8.2" D:5.9" E:4.6"

# **Airflow and Energy Consumption Data:**

| Fan Speed | Max RPM | CFM  | CFM / Watts | Watts |
|-----------|---------|------|-------------|-------|
| Low       | 84      | 1992 | /           | /     |
| Medium    | 133     | 3094 | /           | /     |
| High      | 186     | 4402 | 74          | 59    |

## **Warranty and Safety Certifications:**

Limited Lifetime Warranty ETL certified-Dry location only