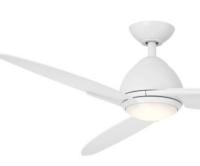

# ATLAS 52" Ceiling Fan Model: WR2119MW

Finish: Matte White

### **Specifications:**

Motor Size: 153\*17 Blade Sweep: 52" Number of Blades: 3

Blade Finish: White Control: Handheld remote (Manual reverse)

Blade Pitch: 13.5 degree

Down Rod: 3/4" threaded, 1 x 4.5" extension rod included.

#### **Light Kit Specifications:**

Light Source: 14w Integrated CCT LED light kit Light Color: 3000K,4000K, and 5000K selectable Glass Color: Frosted White

Lumens: 1355