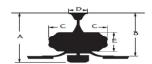

# ATLAS 52" Ceiling Fan Model: WR2119MW

Finish: Matte White

### **Specifications:**

Motor Size: 153\*17 Blade Sweep: 52" Number of Blades: 3

Blade Finish: White Control: Handheld remote (Manual reverse)

Blade Pitch: 13.5 degree

Down Rod: 3/4" threaded, 1 x 4.5" extension rod included.

#### **Light Kit Specifications:**

Light Source: 14w Integrated CCT LED light kit Light Color: 3000K,4000K, and 5000K selectable Glass Color: Frosted White

Lumens: 1355

# **Electrical and Performance Data:**

Electrical rating: 120V, 60Hz



### CEILING DROP DIMENSIONS



A:14.1" B:12.3" C:8.2" D:5.9" E:4.6"

# **Airflow and Energy Consumption Data:**

| Fan Speed | Max RPM | CFM  | CFM / Watts | Watts |
|-----------|---------|------|-------------|-------|
| Low       | 84      | 1992 | /           | /     |
| Medium    | 133     | 3094 | /           | /     |
| High      | 186     | 4402 | 74          | 59    |

## **Warranty and Safety Certifications:**

Limited Lifetime Warranty ETL certified-Dry location only