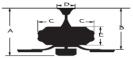

#### CEILING DROP DIMENSIONS

A:19.4" B:10.4" C:11.1" D:5.1" E:3.5"

| Airflow and Energy Consumption Data: |         |      | ·           |      |       |
|--------------------------------------|---------|------|-------------|------|-------|
| Fan Speed                            | Max RPM | CFM  | CFM / Watts | Amps | Watts |
| Low                                  | 62      | 1768 | 137         | 0.26 | 12.9  |
| Medium                               | 119     | 3332 | 106         | 0.41 | 31.4  |
| High                                 | 160     | 4597 | 75          | 0.53 | 61    |